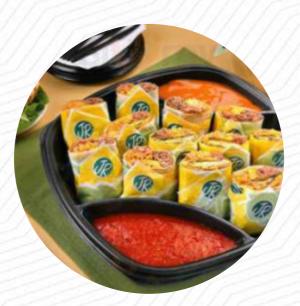

## Salads

TACOS

Sandwiches & Hot Paninis BURRITO

Main courses

Side dishes

HOT SAUCE

Starters & Salads

POTATOE CHIPS

## **Condiments and Sauces** SAUCE

**Restaurant Category** MEXICAN

These types of dishes are being served

SALAD

**Ingredients Used** MEAT VEGETABLES PORK MEAT CHICKEN RICE CHEESE BEEF

Miguel's Jr.

7490 Cherry Avenue Fontana, CA 92336-4220, United States **Opening Hours:** Monday 07:00-22:00 Tuesday 07:00-22:00 Wednesday 07:00-22:00 Thursday 07:00-22:00 Friday 07:00-22:30 Saturday 08:00-22:30 Sunday 08:00-22:00 ∂gallery image