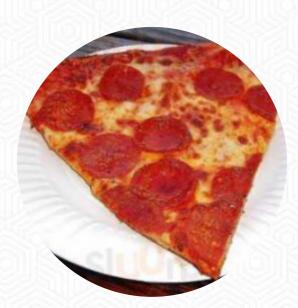

#### Signal Station Pizza Menu

https://menulist.menu 8302 N Lombard St Portland, OR 97203-3727, United States +15032862257 - http://www.signalstationpizza.com/

On this homepage, you can find the complete menu of Signal Station Pizza from Portland. Currently, there are <u>17</u> meals and drinks available. For **seasonal or weekly deals**, please contact the restaurant owner directly. You can also contact them through their website. What <u>Josh Bathon</u> likes about Signal Station Pizza:
Come out of the cold and step inside this iconic landmark of St Johns. Here you'll find the best pizza in Portland. Take out works well. You have to call the number listed on Google. The pizza will be ready in about 25min. Extremely reasonable pricing. They have drinks (soda, beer, wine) if you need. read more. What <u>Hardy Herzog</u> doesn't like about Signal Station Pizza:

Really friendly service, but the sauce and dough need a lot of improvement. I don't think it was the fact that we ordered from the pancakes, but was more of ingredients problem. Pepperoni disc was fine, but cheese disc could not hold on its own. Children liked it! <u>read more</u>. If you want to eat something tasty quickly, Signal Station Pizza from Portland offers **fine sandwiches, small salads and other snacks**, as well as hot and cold drinks, At the bar, you can relax with a *freshly tapped beer* or other alcoholic and non-alcoholic drinks. Furthermore, you will find original Italian dishes with tasty classics like pizza and pasta, Don't miss the chance to eat the tasty pizza, prepared straight out from the oven in an original way.