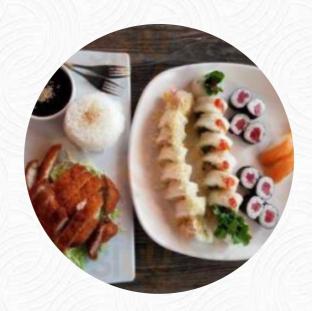

### Yoi Tomo Sushi LLC Menu

https://menulist.menu 405 S Capitol Blvd Boise, ID 83702-7117, United States +12083443375 - https://www.yoitomo.us/

Here you can find the <u>menu</u> of Yoi Tomo <u>Sushi</u> LLC in Boise. At the moment, there are 17 courses and drinks on the card. You can inquire about <u>seasonal or weekly deals</u> via phone. What <u>Kris Moen</u> likes about Yoi Tomo <u>Sushi</u> LLC:

Definitely a place for <a href="sushi">sushi</a>? Lovers filmbuffs where all their sushi roles are named after motion pictures/films. Our waitress was so friendly and the restaurant was very intimate and clean. Our Black Panther, Despicable Me, John Wick, Vietnam, Mission Impossible, Lion King roles and I probably missed one are two other roles were absolutely DELICIOUS!!! We recommend you to visit Yoi Tomo, but be sure to come super hu... <a href="read more">read more</a>. The restaurant and its premises are wheelchair accessible and thus reachable with a wheelchair or physiological disabilities, Depending on the weather conditions, you can also sit outside and be served. In Boise, traditional courses are prepared in the kitchen of Yoi Tomo <a href="Sushi">Sushi</a> LLC with original Asian spices scrumptious, With the bite-sized, Tapas, you can't absolutely nothing wrong, particularly because there is something for every palate. Also try the <a href="spicy">spicy</a> Spanish dishes from the kitchen of the restaurant, they are worth it, there are also delectable <a href="weeqetarian">vegetarian</a> meals on the menu.