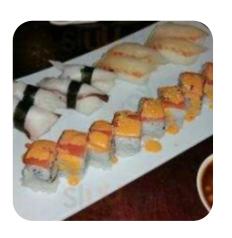

### Yoi Tomo Sushi LLC Menu

https://menulist.menu 405 S Capitol Blvd Boise, ID 83702-7117, United States +12083443375 - https://www.yoitomo.us/

Here you can find the <u>menu</u> of Yoi Tomo <u>Sushi</u> LLC in Boise. At the moment, there are 17 courses and drinks on the card. You can inquire about <u>seasonal or weekly deals</u> via phone. What <u>Kris Moen</u> likes about Yoi Tomo <u>Sushi</u> LLC:

Definitely a place for <a href="sushi">sushi</a>? Lovers filmbuffs where all their sushi roles are named after motion pictures/films. Our waitress was so friendly and the restaurant was very intimate and clean. Our Black Panther, Despicable Me, John Wick, Vietnam, Mission Impossible, Lion King roles and I probably missed one are two other roles were absolutely DELICIOUS!!! We recommend you to visit Yoi Tomo, but be sure to come super hu... <a href="read more">read more</a>. The restaurant and its premises are wheelchair accessible and thus reachable with a wheelchair or physiological disabilities, Depending on the weather conditions, you can also sit outside and be served. In Boise, traditional courses are prepared in the kitchen of Yoi Tomo <a href="Sushi">Sushi</a> LLC with original Asian spices scrumptious, With the bite-sized, Tapas, you can't absolutely nothing wrong, particularly because there is something for every palate. Also try the <a href="spicy">spicy</a> Spanish dishes from the kitchen of the restaurant, they are worth it, there are also delectable <a href="weeqetarian">vegetarian</a> meals on the menu.