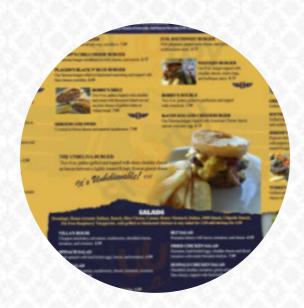

# Bobby's Place Menu

Non alcoholic drinks

**WATER** 

Alcoholic Drinks

**BEER** 

Pasta

**RAVIOLI** 

Sandwiches & Hot Paninis

**CHEESE BURGER** 

Burgers

**BACON CHEESEBURGER** 

Sandwiches

**CHICKEN CLUB** 

French Fries

TATER TOTS

Drinks

**DRINKS** 

Double Down

**TOTS** 

Restaurant Category

**BAR** 

Starters & Salads

**WINGS** 

**FRIES** 

Ingredients Used

**CHICKEN** 

**BACON** 

These types of dishes are being served