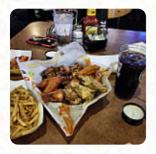

On this webpage, you can find the **complete** menu of **Buffalo Wild Wings** from Berwyn. Currently, there are **16** courses and drinks available. Buffalo Wild Wings has received a range of feedback from customers, some positive and some negative. Some customers were disappointed with the service, citing delays in receiving food and drinks, as well as cleanliness issues. However, others had a great experience with friendly staff, quick service, and delicious food and drinks. Many praised the food quality, particularly the wings, with one customer even comparing it favorably to wings in Atlanta. The atmosphere was also highlighted, with the bar area near the televisions being recommended for the best experience. Overall, while some aspects of the restaurant may have fallen short for some customers, the majority seemed to enjoy their visit and would consider returning for more wings and good times.