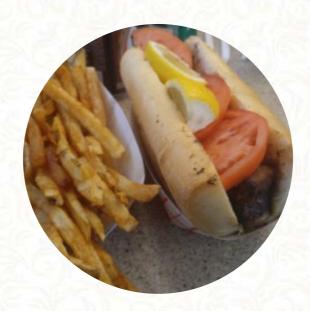

BEST STEAK SANDWICH HANDS DOWN IN CHICAGO! BEEN COMING HERE FOR YEARS AND THE CUSTOMER SERVICE IS ALWAYS EXCELLENT.... THEY MAKE YOU FEEL LIKE FAMILY! THE FOOD IS ALWAYS ON POINT. I'VE NEVER CAME HERE AND WAS DISAPPOINTED WITH NOTHING I'VE ORDERED..ALWAYS SASTISFIED, TOP NOTCH ALWAYS TOP QUALITY FOOD! read more. At Mr D's Shish-kabob's from Elmwood Park, there are fine sandwiches, healthy salads and other snacks for quick hunger in between, as well as hot and cold drinks.

# Mr D's Shish-kabob's Menu

| Meat                         |       | <b>Way Cool Kids Meal</b> |       |
|------------------------------|-------|---------------------------|-------|
| STEAKHOUSE                   |       | POLISH SAUSAGE            | \$4.8 |
| House specialties            |       | Sandwiches & Hot Paninis  |       |
| SHISH-KABOBS                 | \$6.9 | HAMBURGER                 | \$6.6 |
| Hot Dog & Co.                |       | CHEESE BURGER             | \$5.4 |
| CHILI DOG                    | \$4.0 | Starters & Salads         |       |
|                              |       | FRIES                     |       |
| Side Stars                   |       | FRENCH FRIES              | \$1.6 |
| HOT DOG                      | \$3.1 |                           |       |
|                              |       | These types of dishes a   | re    |
| Beverages                    |       | being served              |       |
| CAN OF POP                   | \$0.8 | PANINI                    |       |
| Delicious Sandwich           | 23    | STEAK                     |       |
| STEAK SANDWICH               | \$7.0 | Ingredients Used          |       |
| 0.1.10 1                     |       | ITALIAN SAUSAGE           | \$5.3 |
| Cold Sandwiches & Camp; amp; |       | CHILI                     | \$2.0 |
| Wraps                        |       | MILK                      | \$0.7 |
| ITALIAN BEEF                 | \$5.9 |                           |       |