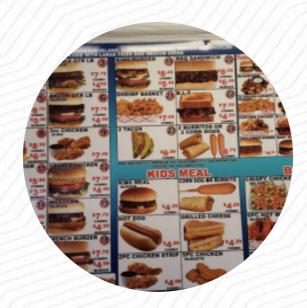

# Airport Drive-in Menu

https://menulist.menu 800 Norris Rd Bakersfield, CA 93308-3203, United States +16613879346,+16613918097

Here you can find the menu of Airport Drive-in in Bakersfield. At the moment, there are <u>14</u> menus and drinks on the food list. You can inquire about *seasonal or weekly deals* via phone. What <u>Cynthia Pruitt</u> likes about Airport Drive-in:

I don't really mind the wait time. But when you wait more than 10 minutes for 10 chicken nuggets and fries......I do expect better. The nuggets you can surely tell they were frozen and cooked stuck together they were burnt on the outside damn I am very disappointed <u>read more</u>. Airport Drive-in from Bakersfield is valued for its exquisite burgers, to which **spicy fries**, **salads and other sides** are offered, There are also nice South American dishes in the menu. Furthermore, you'll find fine American meals, like for instance **burgers and grilled meat** on the menu.