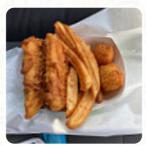

### Marino's Seafood Fish & Chips Menu

https://menuweb.menu 1216 W 5th Ave Columbus, OH 43212-2501, United States +16144818428 - http://www.marinosseafood.net/

On this webpage, you can find the **complete** <u>menu</u> of Marino's Seafood Fish & Chips from Columbus. Currently, there are **28** meals and drinks up for grabs. Marino's Seafood & Crab House is a restaurant that offers a mix of opinions among its diners. While some found the food to be disappointing, comparing it to frozen and processed options, others raved about the excellent fish and chips, hush puppies, and friendly staff. Many reviewers mentioned the nostalgic feel of the restaurant, with comparisons to Arthur Treacher's and praise for the classic menu offerings. Overall, Marino's seems to cater to a specific taste for traditional seafood dishes, with varying experiences for different diners. Whether you're looking for a blast from the past or a family-friendly dining option, Marino's <u>Seafood</u> & Crab House offers a unique experience worth trying.