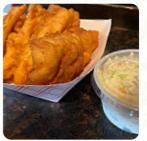

### Marino's Seafood Fish & Chips Menu

https://menuweb.menu 1216 W 5th Ave Columbus, OH 43212-2501, United States +16144818428 - http://www.marinosseafood.net/

On this webpage, you can find the **complete** <u>menu</u> of Marino's Seafood Fish & Chips from Columbus. Currently, there are **28** meals and drinks up for grabs. Marino's Seafood & Crab House is a restaurant that offers a mix of opinions among its diners. While some found the food to be disappointing, comparing it to frozen and processed options, others raved about the excellent fish and chips, hush puppies, and friendly staff. Many reviewers mentioned the nostalgic feel of the restaurant, with comparisons to Arthur Treacher's and praise for the classic menu offerings. Overall, Marino's seems to cater to a specific taste for traditional seafood dishes, with varying experiences for different diners. Whether you're looking for a blast from the past or a family-friendly dining option, Marino's <u>Seafood</u> & Crab House offers a unique experience worth trying.