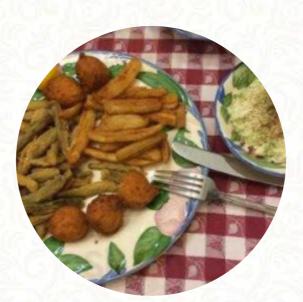

### Marino's Seafood Fish & Chips Menu

https://menuweb.menu 1216 W 5th Ave Columbus, OH 43212-2501, United States +16144818428 - http://www.marinosseafood.net/

On this webpage, you can find the **complete** <u>menu</u> of Marino's Seafood Fish & Chips from Columbus. Currently, there are **28** meals and drinks up for grabs. Marino's Seafood & Crab House is a restaurant that offers a mix of opinions among its diners. While some found the food to be disappointing, comparing it to frozen and processed options, others raved about the excellent fish and chips, hush puppies, and friendly staff. Many reviewers mentioned the nostalgic feel of the restaurant, with comparisons to Arthur Treacher's and praise for the classic menu offerings. Overall, Marino's seems to cater to a specific taste for traditional seafood dishes, with varying experiences for different diners. Whether you're looking for a blast from the past or a family-friendly dining option, Marino's <u>Seafood</u> & Crab House offers a unique experience worth trying.