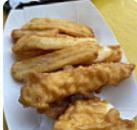

### Marino's Seafood Fish & Chips Menu

https://menuweb.menu 1216 W 5th Ave Columbus, OH 43212-2501, United States +16144818428 - http://www.marinosseafood.net/

On this webpage, you can find the **complete** <u>menu</u> of Marino's Seafood Fish & Chips from Columbus. Currently, there are **28** meals and drinks up for grabs. Marino's Seafood & Crab House is a restaurant that offers a mix of opinions among its diners. While some found the food to be disappointing, comparing it to frozen and processed options, others raved about the excellent fish and chips, hush puppies, and friendly staff. Many reviewers mentioned the nostalgic feel of the restaurant, with comparisons to Arthur Treacher's and praise for the classic menu offerings. Overall, Marino's seems to cater to a specific taste for traditional seafood dishes, with varying experiences for different diners. Whether you're looking for a blast from the past or a family-friendly dining option, Marino's <u>Seafood</u> & Crab House offers a unique experience worth trying.