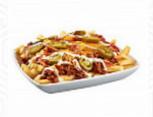

# Krystal Menu

https://menuweb.menu 807 Gallatin Pike S, Nashville, TN 37115, Madison, United States +16158684793 - https://locations.krystal.com/tn/madison/807-gallatin-pike-s





# Krystal Menu



### **Entrées**

**CHILI CHEESE FRIES** 

### **Favorites**

**CHILI CHEESE PUP** 

## **Krystals And Chiks**

**CHEESE KRYSTAL** 

# These Types Of Dishes Are Being Served

**BURGER** 

#### Dessert

**LEMON ICEBOX PIE** 

#### **ICED AND FROZEN COKE**

### **Side Dishes**



**HOT APPLE TURNOVER** 

### Lunch

**CORN PUP** 

THE FAMOUS KRYSTAL

DOUBLE CHEESE KRYSTAL

B.A. BURGER

CRYSTAL CHICKEN

CHILI PUP

## **Krystal**

807 Gallatin Pike S, Nashville, TN 37115, Madison, United States

#### **Opening Hours:**

Monday 06:00 -02:00 Tuesday 06:00 -02:00 Wednesday 06:00 -02:00 Thursday 06:00 -00:00 Friday 00:00 -00:00 Saturday 00:00 -02:00



Made with menuweb.menu