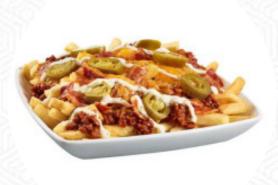

# Krystal Menu

https://menuweb.menu 807 Gallatin Pike S, Nashville, TN 37115, Madison, United States +16158684793 - https://locations.krystal.com/tn/madison/807-gallatin-pike-s





# Krystal Menu



### **Entrées**

**CHILI CHEESE FRIES** 

### **Favorites**

**CHILI CHEESE PUP** 

## **Krystals And Chiks**

**CHEESE KRYSTAL** 

# These Types Of Dishes Are Being Served

**BURGER** 

#### Dessert

**LEMON ICEBOX PIE** 

#### **ICED AND FROZEN COKE**

### **Side Dishes**



**HOT APPLE TURNOVER** 

### Lunch

**CORN PUP** 

THE FAMOUS KRYSTAL

DOUBLE CHEESE KRYSTAL

B.A. BURGER

CRYSTAL CHICKEN

CHILI PUP

## **Krystal**

807 Gallatin Pike S, Nashville, TN 37115, Madison, United States

#### **Opening Hours:**

Monday 06:00 -02:00 Tuesday 06:00 -02:00 Wednesday 06:00 -02:00 Thursday 06