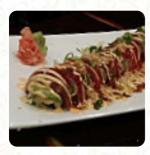

# Sumo San Menu

https://menuweb.menu 1725 East Main Street, Richmond, 23223, United States Of America +18046436500 - http://www.sumosanrva.com/









A **comprehensive** <u>menu</u> of **Sumo San** from Richmond covering all **19** meals and drinks can be found here on the card. Sumo San offers a fantastic dining experience with great sushi and unique dishes like pot stickers with a gurken dillsauce. The atmosphere is quirky and welcoming, with friendly service and high-quality food. Despite some mixed reviews about hibachi and service during late hours, Sumo San remains a top choice for fresh and delicious sushi in Churchill. With reasonable prices and a variety of options, this restaurant is a must-visit for sushi lovers.

# Sumo San Menu

#### Soups

SEAFOOD SOUP

## Seafood

OCTOPUS AND ORZO

# Side Dishes

RICE

## Sushi

SASHIMI

# Fried Rice

FRIED RICE

# Sushi Rolls

SUSHI RAINBOW ROLL

#### **Japanese Specialties**

YA