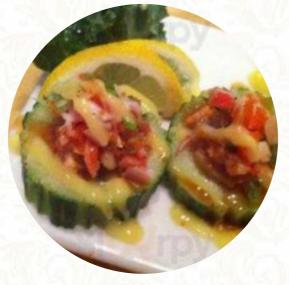

# Sumo San Menu

https://menuweb.menu 1725 East Main Street, Richmond, 23223, United States Of America +18046436500 - http://www.sumosanrva.com/









A **comprehensive** <u>menu</u> of **Sumo San** from Richmond covering all **19** meals and drinks can be found here on the card. Sumo San offers a fantastic dining experience with great sushi and unique dishes like pot stickers with a gurken dillsauce. The atmosphere is quirky and welcoming, with friendly service and high-quality food. Despite some mixed reviews about hibachi and service during late hours, Sumo San remains a top choice for fresh and delicious sushi in Churchill. With reasonable prices and a variety of options, this restaurant is a must-visit for sushi lovers.

# Sumo San Menu

#### Soups

SEAFOOD SOUP

## Seafood

OCTO