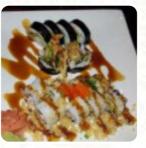

# Sumo San Menu

https://menuweb.menu 1725 East Main Street, Richmond, 23223, United States Of America +18046436500 - http://www.sumosanrva.com/









A **comprehensive** <u>menu</u> of **Sumo San** from Richmond covering all **19** meals and drinks can be found here on the card. Sumo San offers a fantastic dining experience with great sushi and unique dishes like pot stickers with a gurken dillsauce. The atmosphere is quirky and welcoming, with friendly service and high-quality food. Despite some mixed reviews about hibachi and service during late hours, Sumo San remains a top choice for fresh and delicious sushi in Churchill. With reasonable prices and a variety of options, this restaurant is a must-visit for sushi lovers.

# Sumo San Menu

#### Soups

SEAFOOD SOUP

## Seafood

OCTOPUS AND ORZO

# Side Dishes

RICE

## Sushi

SASHIMI

# Fried Rice

FRIED RICE

# Sushi Rolls

SUSHI RAINBOW ROLL

#### **Japanese Specialties**

YAKISO