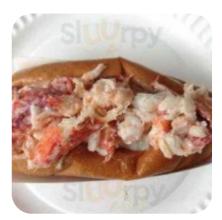

-29455-7116, United States +12075225718,+12074680980



On this site, you can find the **complete** <u>menu</u> of Maine Line from Johns Island. Currently, there are **15** menus and drinks available.

## Maine Line Menu

#### **Fish Dishes**

**FISH SANDWICH** 

#### Starters & Salads

FRENCH FRIES

### Appetizer

SHRIMP TACOS

## **Special Rolls**

LOBSTER ROLL

## Entrées

FRIED SHRIMP

**ONION RINGS** 

## **Mexican Dishes**

TACOS FISH TACOS

#### **Ingredients Used**



SEAFOOD SHRIMP ONION

#### These Types Of Dishes Are Being Served

LOBSTER

FISH

MEAT

PANINI

# Maine Line

4362 Betsy Kerrison Pkwy, Johns Island I-29455-7116, United States **Opening Hours:** Tuesday 11:00-15:00 Wednesday 11:00-15:00 Thursday 11:00-15:00 Friday 11:00-17:00 Saturday 11:00-17:00 Sunday 11:00-17:00



Made with menuweb.menu