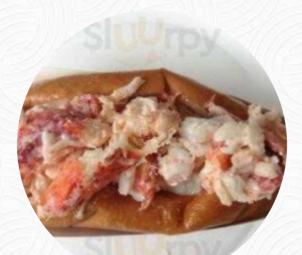

## Maine Line Menu

<u>https://menuweb.menu</u> 4362 Betsy Kerrison Pkwy, Johns Island I-29455-7116, United States +12075225718,+12074680980



On this site, you can find the **complete** <u>menu</u> of Maine Line from Johns Island. Currently, there are **15** menus and drinks available.

## Maine Line Menu

#### **Fish Dishes**

**FISH SANDWICH** 

#### Starters & Salads

FRENCH FRIES

### Appetizer

SHRIMP TACOS

## **Special Rolls**

LOBSTER ROLL

## Entrées

FRIED SHRIMP

**ONION RINGS** 

## **Mexican Dishes**

TACOS FISH TACOS

#### **Ingredients Used**



SEAFOOD SHRIMP ONION

#### These Types Of Dishes Are Being Served

LOBSTER

FISH

MEAT

PANINI

# Maine Line

4362 Betsy Kerrison Pkwy, Johns Island I-29455-7116, United States **Opening Hours:** Tuesday 11:00-15:00 Wednesday 1