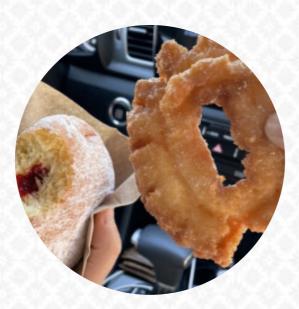

Moved to Shelton a year or so ago and this place has been on my list to try ever since. finally got around trying em today and they are yumm! I love anything chocolate so of course that was the first one I had to try and It was really good. light and fresh and the chocolate glaze wasn't too sweet. got the apple and raspberry filled ones as well, which I will try next. <u>read more</u>.