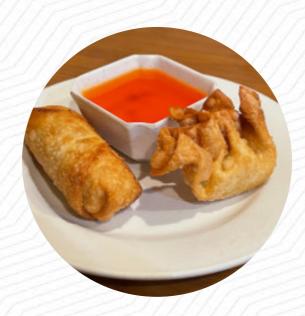

## Ny Chinese Cafe Menu

https://menulist.menu 8880 Hwy 6 #150, Missouri City, United States Of America +12817781555 - https://nychinesecafe.kwickmenu.com/





We might have **the meal plan of Ny Chinese Cafe** from Missouri City in the photos. A meal plan can be found further down. Are you currently at Ny Chinese Cafe or planning a visit? Help us by **making available a photo of the menu here**. What <u>User</u> likes about Ny Chinese Cafe:

I always order delivery (3+ years). I've maybe had one unsatisfactory order and called and they rectified it right away. Every time I order I'm always met with exceptional customer service, the food arrives quickly, and there is an older gentleman who delivers to us often who is such a great person. I'm very happy with the food, service, and conv