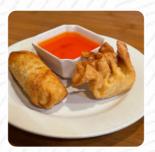

## Ny Chinese Cafe Menu

https://menulist.menu 8880 Hwy 6 #150, Missouri City, United States Of America +12817781555 - https://nychinesecafe.kwickmenu.com/





We might have **the meal plan of Ny Chinese Cafe** from Missouri City in the photos. A meal plan can be found further down. Are you currently at Ny Chinese Cafe or planning a visit? Help us by **making available a photo of the menu here**. What <u>User</u> likes about Ny Chinese Cafe:

I always order delivery (3+ years). I've maybe had one unsatisfactory order and called and they rectified it right away. Every time I order I'm always met with exceptional customer service, the food arrives quickly, and there is an older gentleman who delivers to us often who is such a great person. I'm very happy with the food, service, and convenience of this place. read more.

# Ny Chinese Cafe Menu



### For the small hunger

**EGG ROLL** 

#### **Rice Dishes**

**CHICKEN FRIED RICE** 

#### Main Cour