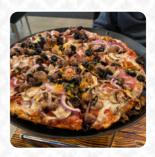

I live 200 yards from Steve's and have patronized this place for 4 years. I always order the same medium combo pie and they skimped me on the toppings every time. Tried Dominos tonight after years of avoiding Domino's. I got a bigger pie from Domino's at 1/2 the price and it taste way better! Steve's is WAY over priced!!! Won't be going back to Steve's!!! read more. The catering service is also provided by the establishment for its guests, Also, you shouldn't miss out on the crispy and crunchy pizza, traditional freshly baked in a wood oven. Furthermore, you will find typical Italian dishes with tasty classics like pizza and pasta.