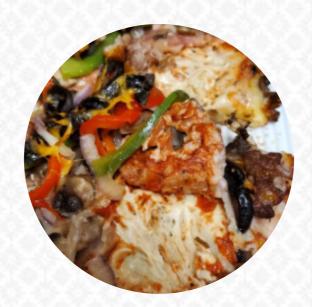

## Steve's Pizza Menu

https://menulist.menu 1840 Prairie City Rd 100, 95630, Folsom, US, United States (+1)9164611500 - https://www.stevespizzafolsom.com/









The **menu for Steve's Pizza** from Folsom is currently not available. On our website you can find a **comprehensive choice of other meal plans** from Folsom as well. Why not take a look or help Menulist and upload the meal plan here. What <u>User</u> likes about Steve's Pizza:

Cheesy garlic bread sticks were disappointing. Half of the serving was just plain bread. Very little cheese or garlic on the other half. Pizza was good as always, but a little overcooked really dislike the salad bowls they use. They're reasonably sized, but the design is an angled scoop so if you set it down, your bowl is at a 30° angle. Weird desig