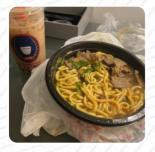

#### Teashi Menu

https://menulist.menu 1234 19th Street NWSuite 100, 20036, Washington, US, Calumet-Norvelt, United States (+1)2025065568 - http://www.teashidc.com/









We might have *the meal plan of Teashi* from Calumet-Norvelt in the photos. A menu can be found further down. Are you currently at Teashi or planning a visit? Help us by **publishing a photo of the menu here**. What <u>User</u> likes about Teashi:

the ultimate comfort food great portions and reasonable prices in a clean, comfortable family run store. my personal favorite is the pork rice bowl, but the sides are amazing as well. everyone i came here with loved the food! the store owners are super friendly as well! <a href="read more">read more</a>. The extensive variety of coffee and tea specialties makes a visit to Teashi even more worthwhile.

# Teashi Menu



## Süße Desserts

**CREPES** 

## Sandwich, Bagels, Burger

**FRIED EGG** 

#### **Beverages**

**THAITEA** 

#### Hot dr