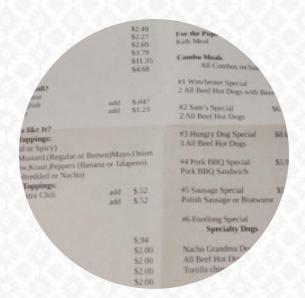

## Sam's Hot Dog Stand Of Winchester Menu

Salads

**COLESLAW** 

Alcoholic Drinks

**BEER** 

Snacks

**BROWNIES** 

Starters & Salads

**FRIES** 

**Dessert** 

**MILKSHAKES** 

Side Stars

**HOT DOG** 

**Bread** 

**BISCUITS** 

These types of dishes are being served

**PANINI** 

**SOUP** 

**PIZZA** 

Ingredients Used

**CHILI** 

**CHEESE** 

**MEAT** 

**CHICKEN** 

**PORK MEAT** 

**BEEF** 