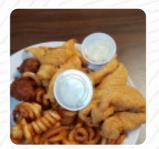

French fries were great...nice and crispy...cheeseburgers were terrible...hamburger was tough and stringy...dog won't eat it either...check your hamburger Service: Take out Meal type: Dinner Price per person: \$10–20 read more. Should you wish to sample tasty **American courses like burgers or barbecue**, then Tom's Place in Tamms is the ideal place for you, They also present nice <u>South American</u> meals to you in the menu.