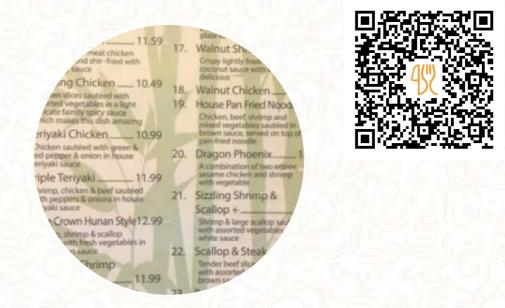

Chicken

WATER

| Chicken Dishes                           |       |
|------------------------------------------|-------|
| SWEET AND SOUR CHICKEN                   | \$8.0 |
| Childrens Menu                           |       |
| 2 CRISPY CHICKEN FRIED RICE              | \$4.0 |
| Ingredients Used                         |       |
| These Types Of Dishe<br>Are Being Served | es    |

\$7.0

\$3.3

| Rice Dishes        | \$7.0 | EGG ROLL 2                              | \$2.5          |
|--------------------|-------|-----------------------------------------|----------------|
| CHICKEN FRIED RICE |       | VEGETABLE SPRING ROLL 2                 | \$2.8          |
| Chinese Dishes     | \$8.0 | Soups<br>Egg drop soup<br>Hot sour soup | \$1.4<br>\$1.6 |