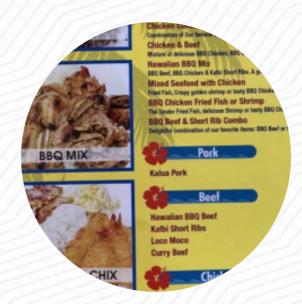

## Yummy Hawaiian Bbq Menu

Salads

**MACARONI SALAD** 

Chicken

**CHICKEN KATSU** 

**Specialties** 

**TERIYAKI CHICKEN** 

Beilagen und Extras

**SOJASAUCE** 

**Fried Rice** 

**FRIED RICE** 

Main courses - Teriyaki

**BEEF TERIYAKI** 

**Neighborhood Burgers** 

THE CLASSIC

Restaurant Category

**BBQ** 

These types of dishes are being served

**SALAD** 

Ingredients Used

**CHICKEN** 

**TERIYAKI** 

**BEEF** 

**PORK MEAT** 

**VEGETABLE** 

**SHRIMP** 

**RICE** 