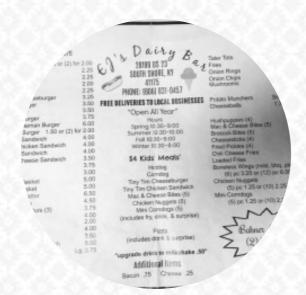

## Ej's Dairy Menu

https://menulist.menu 28199 US-23, South Shore, USA, United States (+1)6068310457

On this site, you can find the <u>complete menu of Ej's Dairy</u> from South Shore. Currently, there are **14** meals and drinks available. For seasonal or weekly deals, please contact the restaurant owner directly. You can also contact them through their website. What <u>User</u> likes about Ej's Dairy:

## Ej's Dairy Menu

10 most popular

**MILK SHAKES** 

Sandwiches & Hot Paninis

**CHEESE BURGER** 

Starters & Salads

**FRIES** 

Chicken

**CHICKEN STRIPS** 

Dessert

**MILKSHAKES** 

Fingerfood

**ZWIEBELRINGE** 

Ice cream cup

**BANANA SPLIT** 

Side Stars

**HOT DOG** 

These types of dishes are being served

BURGER

**SOUP** 

**ICE CREAM** 

Ingredients Used

**CHOCOLATE** 

**CHEESE** 

**MEAT** 

**CHICKEN** 

**CORN** 

## Ej's Dairy

28199 US-23, South Shore, USA, United States

**Opening Hours:** 

Monday 10:00-19:00 Tuesday 10:00-19:00 Wednesday 10:00-19:00 Thursday 10:00-20:00 Friday 10:00-20:00 Saturday 11:00-20:00 Sunday 11:00-19:00 **a**gallery image