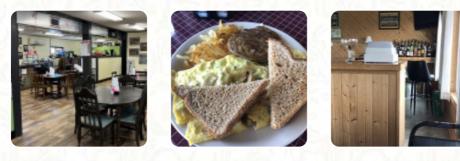

### Maggie's Diner Menu

https://menuweb.menu 2416 US Hwy 90a E, Shiner, USA, United States +13614019747 - http://maggiesdiner.com/

Here you can find the <u>menu</u> of Maggie's Diner in <u>Shiner</u>. At the moment, there are **20** dishes and drinks on the card. Maggie's Diner in Shiner, Texas, is a highly-rated American restaurant known for its quality food and excellent service. If you're looking to dine at Maggie's, feel free to call ahead at (361) 401-9747 to check the availability and reserve a table. Other nearby dining options with similar menus include Antiques Art Beer and Shinerville Coffee House. Have you dined at Maggie's Diner? Share your experience by leaving a review!.