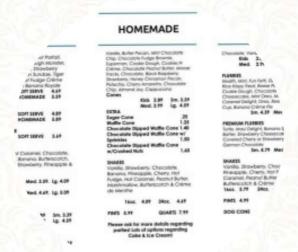

# Mickey's Dairy Twist Menu

https://menuweb.menu 703 W Michigan Ave, Saline, USA, United States +17344706253,+17344294450 - http://mickeystwist.com/



# Mickey's Dairy Twist Menu



### **Drinks**

**SMOOTHIES** 

#### Starters & Salads

**FRENCH FRIES** 

### **American Food**

**HOT DOG** 

#### **Hot Drinks**

**COFFEE** 

### **Sweets & Desserts**

**DULCE DE LECHE** 

#### Dessert



## These Types Of Dishes Are Being Served

**ICE CREAM** 

**CHICKEN** 

**BURGER** 

## **Ingredients Used**

**YOGURT** 

**CHOCOLATE** 

**CHILI** 

**CHEESE** 

# **Mickey's Dairy Twist**

703 W Michigan Ave, Saline, USA, United States

#### **Opening Hours:**

Tuesday 12:00-21:00 Wednesday 12:00-21:00 Thursday 12:00-21:00 Friday 12:00-22:00 Saturday 12:00-21:00

Made with menuweb.menu