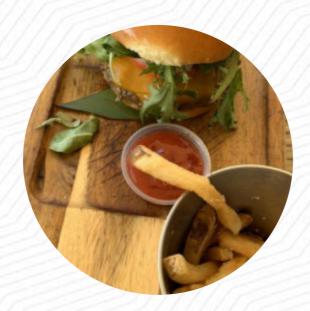

Pricey but you're paying for location. Cheap and Hawaii don't usually belong in the same sentence. Food and service were excellent! Interesting Hawaiin twists on classic fare, such as pineapple slices on a Cuban sandwich.

Delicious! read more. What User doesn't like about Nalu Kai:

Been here before when it was under the St Regis brand. Seemed very understaffed and the bar kept running out of their drinks. Seemed very understaffed for the amount of people on the property. This may be why it is no longer a St Regis branded property. <a href="read-more">read more</a>. When the weather conditions is good you can also have something outside, And into the accessible rooms also come customers with wheelchairs or physical disabilities. If you're desiring some hot South American gastronomy, you're in the right place: delicious menus, roasted with fish, sea creatures, and meat, but also corn, beans, and potatoes are in the menu, Here, the meat is freshly prepared on an open flame. There are also tasty American meals, for example, burgers and grilled meat.