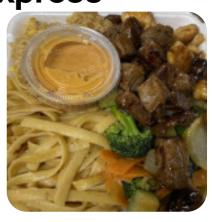

restaurant at (620) 778-8930 to check availability or reserve a table.

# Java Hibachi Sushi Japanese Express



### **Entrées**

**SPRING ROLLS** 

## **Side Dishes**

**RICE** 

## **Rice Dishes**

**CHICKEN FRIED RICE** 

#### **Fried Rice**

**FRIED RICE** 

#### **Asian**

**EGG ROLL** 

# **Restaurant Category**

**GLUTEN FREE** 

## Sushi Rolls

**SUSHI** 

**RAINBOW ROLL** 

# These Types Of Dishes Are Being Served



TUNA STEAK
CHICKEN
NOODLES

**MEAT** 

# Ingredients Used



PRAWNS
SCALLOPS
SHRIMP

**SEAFOOD** 

**EGG** 

# Java Hibachi Sushi Japanese Express

2209 Main St, Parsons, USA, United States

#### **Opening Hours:**

Monday 11:00 -20:00 Tuesday 11:00 -20:00 Wednesday 11:00 -20:00 Thursday 11:00 -20:00 Friday 11:00 -20:00 Saturday 11:00 -20:00

Made with menuweb.menu