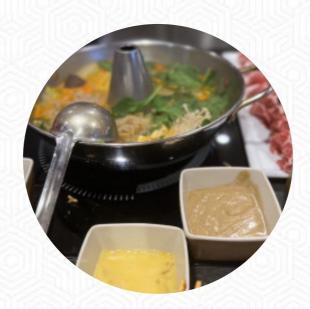

Service is good. Location is great. Easy to find parking if you don't live in the area. It's a fun spot for sake and a healthy amount of soup. If you want something different for brunch day, do it! Just not my fave because I will do everything I can to the pot and it just doesn't get the umami I need to enjoy it. <a href="read more">read more</a>. The restaurant offers free WiFi for its visitors, And into the accessible spaces also come guests with wheelchairs or physical disabilities. In the Tabu Shabu North Park from S San Diego, a lot of fresh vegetables, fish, and meat are used to prepare easy-to-digest, tasty Japanese dishes.