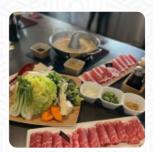

Service is good. Location is great. Easy to find parking if you don't live in the area. It's a fun spot for sake and a healthy amount of soup. If you want something different for brunch day, do it! Just not my fave because I will do everything I can to the pot and it just doesn't get the umami I need to enjoy it. <a href="read more">read more</a>. The restaurant offers free WiFi for its visitors, And into the accessible spaces also come guests with wheelchairs or physical disabilities. In the Tabu Shabu North Park from S San Diego, a lot of fresh vegetables, fish, and meat are used to prepare easy-to-digest, tasty Japanese dishes.