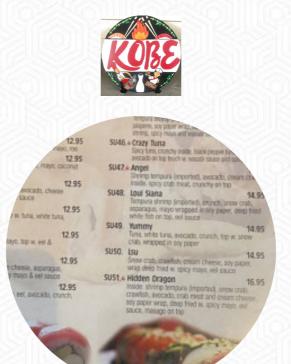

# Kobe Sushi Hibachi Steakhouse Menu

https://menuweb.menu 506 Belle Terre Blvd, LaPlace, USA, Laplace, United States +19856528880 - http://kobejapaneselaplace.com



Here you can find the <u>menu</u> of Kobe Sushi Hibachi Steakhouse in Laplace. At the moment, there are **17** menus and drinks on the card. Kobe Sushi Hibachi Steakhouse in Laplace, LA offers a unique Japanese dining experience with a 4.3 star rating. Open today from 11:00 AM to 10:00 PM, it caters to both small and large groups. For reservations, call (985) 652-8880. They offer organic dietary options and a great tea selection. If you're interested in exploring more menu options, check out Cajun House Catering and Kobe Japanese. Share your favorite dish and leave a review!.

# Kobe Sushi Hibachi Steakhouse Menu

#### Su