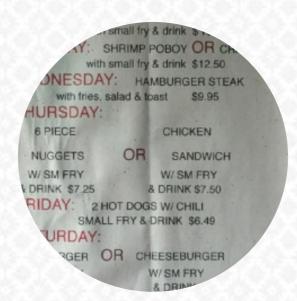

STY SAYOU SHEAP POSON \$10.96

SITY SAYOU SHEAP SALAD \$16.95

BEO OF LETTLICE NEW POSCHOOL SHEAP
WITH DUB HOMERACE SHULL TOWN OLD FORLES

STY BAYOU SHEAP TAYOUT OF SHEAP
POSCHOOL SHEAP TOYNED AS HOLD AND TOWN
HOMERACE SHOW TOYNED AS HOLD AND TOWN
HOMERACE SHOW WITH FREE, SALAD, AND TOWN
TOWN ON THE POSCHOOL WITH THE SAIS
OFFILED CHOOSEN PLATTER \$8.95
OFFILED CHOOSEN SALAD HOT TOKEN

BLIED CHOOSEN SALAD WITH \$8.95

LIED CHOOSEN SALAD WITH \$8.95

LIED CHOOSEN SALAD WITH \$8.95