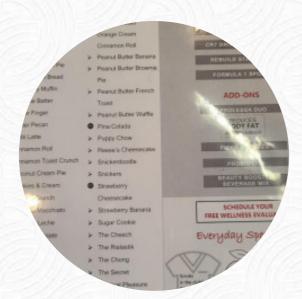

## Heath Nutrition Energy Menu

https://menulist.menu 110 Smirl Dr Ste 107, Heath, USA, United States (+1)4694932935







Here you can find the menu of Heath Nutrition Energy in Heath. At the moment, there are 8 meals and drinks on the menu. You can inquire about *changing offers* via phone. What <u>User</u> likes about Heath Nutrition Energy: I finally got a chance to stop in here this afternoon. The young girl working was so nice and helpful. She helped me choose out my first drink. Pictured is the "Bea Tea". There are so many choices. Excited to try other items. Highly recommend. Update: Stopped by again today definitely give the Harley Quinn Electrolyte Tea a try. My favorite so far! read more. The diner and its rooms are wheelchair accessible and thus reachable with a wheelchair