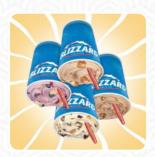

**CHICKEN** 

**MEAT** 

**ONION** 

**BEANS** 

These types of dishes are being served

**ICE CREAM** 

**BURGER** 

**PANINI** 