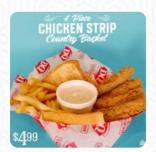

**FRIES** 

Chicken

**CHICKEN STRIPS** 

**Fingerfood** 

**ZWIEBELRINGE** 

Restaurant Category

**VEGAN** 

Ingredients Used

**CHICKEN** 

**MEAT** 

**ONION** 

**BEANS** 

These types of dishes are being served

**ICE CREAM** 

**BURGER** 

**PANINI** 