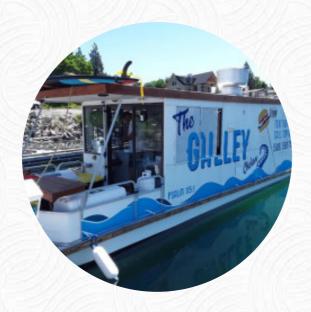

# The Galley Chelan Inc. Menu

https://menuweb.menu 85 W Wapato Way #505, 98831, Manson, US, United States (+1)5095587571 - http://www.thegalleychelan.com/

т

# The Galley Chelan Inc.

85 W Wapato Way #505, 98831, Manson, US, United States