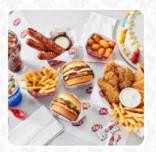

A comprehensive <u>menu</u> of Dairy Queen Grill Chill from Taylorsville covering all <u>16</u> courses and drinks can be found here on the card. For **seasonal or weekly deals**, please get in touch via phone or use the contact details provided on the website. What <u>S</u> likes about Dairy Queen Grill Chill:

The food was hot but it was dirty in there. Stuff all over the floors and tables. Probably won't eat at this location again. Cleanliness goes a long way with me. <a href="read more">read more</a>. If you're in a rush, you can get delectable <a href="Fast-Food">Fast-Food</a> meals to your taste from Dairy Queen Grill Chill in Taylorsville, freshly prepared for you in short time, and you have the opportunity to try tasty American meals like Burger or Barbecue. In addition, you can order fresh grilled barbecue, You can also discover nice South American menus in the menu.