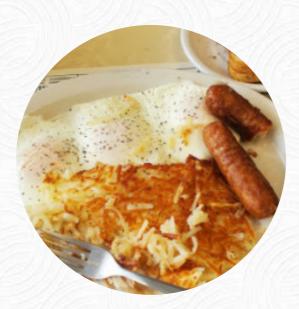

Been eating here for a long time. My sister eats here almost every day. If they can tolerate her and she eats there The foods gotta be good and the people have to be also. <u>read more</u>. Enjoy *delicious Greek dishes* like Gyros, Souvlaki and Seafood at Southend Kitchen in West Palm Beach with sides like fries, salad with feta cheese, Pita bread and Tzatziki, The customers of the establishment are also thrilled with the extensive variety of various **coffee and tea specialities** that the restaurant offers. One also cooks South American here with fresh fish, meat, as well as beans and rice, Forbreakfast a **versatile brunch** is offered here.

### Eggs – Breakfast

| GYRO MEAT WITH TWO EGGS ANY<br>STYLE         | \$6.5 |
|----------------------------------------------|-------|
| GRILLED PORK CHOP WITH TWO<br>EGGS ANY STYLE | \$7.5 |