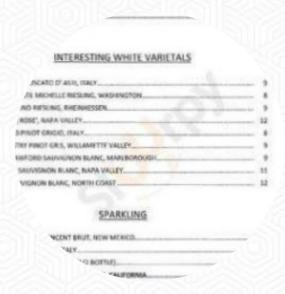

**LITE PLATE** 

| 10 most popular          |        | Ribs                       |        |  |
|--------------------------|--------|----------------------------|--------|--|
| CHICKEN MARSALA          | \$19.0 | PRIME RIB                  | \$15.0 |  |
| Eggs & Pancakes          |        | Mexikanische Gerichte NEU  |        |  |
| OMELETTE                 | \$13.0 | CHICKEN ENCHILADA          | \$13.0 |  |
| Sandwiches & Hot Paninis |        | Sides and Extras           |        |  |
| CHEESE BURGER            | \$10.0 | COCONUT SHRIMP             | \$10.0 |  |
| Mains                    |        | Family Style               |        |  |
| FILLET                   |        | CHICKEN PICATTA            | \$19.0 |  |
| Antipasti                |        | Dessert Wine               |        |  |
| CAESER                   | \$7.0  | MERRYVALE VINEYARDS ANTIQU | Α      |  |
| Snacks                   |        | Fried Platters             |        |  |
| BRUSCHETTA               | \$8.0  | JUMBO BUTTERFLIED SHRIMP   | \$20.0 |  |
| Quesadillas              |        | Piatti                     |        |  |
| PRIME RIB QUESADILLA     | \$13.0 | TUSCAN BURGER              | \$13.0 |  |
| Chicken                  |        | Casual Fare                |        |  |
| GRILLED CHICKEN          | \$12.0 | PRIME RIB QUESSADILLAS     | \$16.0 |  |
| Beef dishes              |        | Shack Snacks               |        |  |
| FILET MIGNON             |        | SPINACH ARTICHOKE DIP      | \$8.0  |  |
| Soup                     |        | From the Heart             |        |  |
| ONION SOUP               |        | CRAB CAKES                 | \$14.0 |  |
| Platters                 |        | Meat and Poultry           |        |  |

\$13.0

PRIME RIB OF BEEF

| 1 |   |
|---|---|
|   |   |
|   |   |
| 1 |   |
| 1 |   |
|   | 1 |

\$10.0

| Seafood*                    |        | Meritage Plates           |        |  |
|-----------------------------|--------|---------------------------|--------|--|
| ALASKAN KING CRAB LEGS      |        | PORK PORTERHOUSE          | \$20.0 |  |
| Traditional Tea Menu        |        | Tozier's Favorites        |        |  |
| PETITE DESSERTS             |        | JUMBO FRIED SHRIMP        | \$15.0 |  |
| <b>Biscuits and Cookies</b> |        | The Grill Room            |        |  |
| CHEESECAKE                  |        | TURKEY REUBEN             | \$10.0 |  |
| Contemporary Entrée         |        | Chefs Recommended Entrees |        |  |
| Selections                  |        | STIR FRY                  | \$16.0 |  |
| FILET OF ORANGE ROUGHY      | \$20.0 | New Year's Eve Speci      | als    |  |
| Signature Dishes, Poultry & |        | FRENCH SILK PIE           |        |  |
| Seafood                     |        | 0-110-1                   |        |  |
| COLD WATER LOBSTER TAIL     |        | Restaurant Category       |        |  |
| Asador's Steaks             |        | FRENCH                    |        |  |
| RIBEYE                      | \$30.0 | Pasta                     |        |  |
| RIBETE                      | \$30.0 | FETTUCINE ALFREDO         | \$16.0 |  |
| Condiments and Sauce        | 8      | FETTUCCINI ALFREDO        | \$10.0 |  |
| MUSHROOM                    |        | Main courses              |        |  |
| Fresh Picks                 |        | CALAMARI                  | \$11.0 |  |
| 11 0010 1 00100             | ¢40.0  | CRAB                      |        |  |
| SOUP AND SALAD              | \$10.0 |                           |        |  |
| Beef And Chops              |        | Sandwiches                |        |  |
| STEAK GERARD                | \$29.0 | THE 21 CLUB               | \$10.0 |  |
|                             |        | DAILY FISH SANDWICH       | \$14.0 |  |
| Medio – Speisekarte         |        | Sida dishas               |        |  |
| PASTA LOBSTER               | \$13.0 | Side dishes               |        |  |

\$13.0

**MUSHROOM CAPS** 

**PASTA LOBSTER** 

**CAESAR SALAD** 

**ASIAN CHICKEN SALAD** 

| ONION CHIPS                      | \$5.0  | Appetiz                   | ers             |        |
|----------------------------------|--------|---------------------------|-----------------|--------|
| 01                               |        |                           | SHRIMP COCKTAIL | \$11.0 |
| Steaks                           |        |                           | SPINACH AND     | \$9.0  |
| RIBEYE STEAK                     |        | 20                        | ARTICHOKE DIP   | 44- 4  |
| KANSAS CITY STRIP                | \$33.0 |                           | BAKED BRIE      | \$15.0 |
|                                  |        | BAKED ES                  | CARGOTS         | \$13.0 |
| Starters                         |        | FRIED ONION CHIPS \$7.0   |                 |        |
| FRENCH ONION SOUP AU GRATIN      | \$7.0  | SOUP DU JOUR              |                 | \$6.0  |
| FILLET OF ORANGE ROUGHY          | \$15.0 | These types of dishes are |                 |        |
| Soup and Salad                   |        | being served              |                 |        |
| COBB SALAD                       | \$13.0 | SOUP                      |                 |        |
| DINNER SALAD                     | \$6.0  | APPETIZEI                 | R               |        |
|                                  |        | QUESADIL                  | LAS             |        |
| Dessert                          |        | STEAK                     |                 |        |
| CRÈME BRÛLÉE                     |        | LOBSTER                   |                 |        |
| CHOCOLATE TOWER                  |        | PASTA                     |                 |        |
| GOURMET CARROT CAKE              |        | CHICKEN BREAST \$10.0     |                 |        |
| HOMEMADE KEY LIME PIE            |        |                           |                 |        |
| MCGILL'S SIGNATURE BREAD PUDDING |        | Ingredi                   | ients Used      |        |
|                                  |        |                           | FRENCH ONION    | \$7.0  |
| Salads                           |        |                           | BACON           |        |
| SOUP 1/2 CLUB                    | \$10.0 |                           | SEAFOOD         |        |
| ICEBERG WEDGE SALAD              | \$9.0  | SALMON                    |                 |        |
| SPINACH SALAD                    | \$9.0  | ONION                     |                 |        |
| CAPRESE SALAD                    | \$8.0  | BLUE CHE                  | ESE             |        |