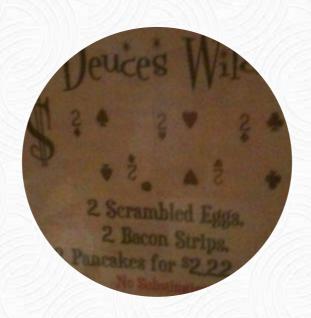

# **Bistro Elise Menu**

https://menuweb.menu
Crystal Bay Casino, Crystal Bay, USA, United States
+17758336333 - http://www.crystalbaycasino.com/

## **Bistro Elise**

Crystal Bay Casino, Crystal Bay, USA, United States

**Opening Hours:** 

Monday 08:00-21:00 Tuesday 08:00-21:00 Wednesday 08:00-21:00 Thursday 08:00-21:00 Friday 08:00-23:00 Saturday 08:00-23:00 Sunday 08:00-21:00