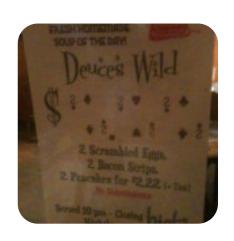

l Bay Casino, Crystal Bay, USA, United States
+17758336333 - http://www.crystalbaycasino.com/









## **Bistro Elise Menu**



## **Burger**

**CHEESEBURGER** 

#### **Toast**

**AVOCADO TOAST** 

#### Starters & Salads

**FRENCH FRIES** 

#### **Hot Drinks**

**COFFEE** 

## **Restaurant Category**

**STEAKHOUSE** 

# These Types Of Dishes Are Being Served

**MEAT** 

**PANINI** 

**BURGER** 

**TOSTADAS** 

**TUNA STEAK** 

## **Ingredients Used**

**PORK MEAT** 

**BACON** 

**CHILI** 

**CHEESE** 

**PRAWNS** 

**SEAFOOD** 

## **Bistro Elise**

Crystal Bay Casino, Crystal Bay, USA, United States

**Opening Hours:** 

Monday 08:00-21:00 Tuesday 08:00-21:00 Wednesday 08:00-21:00 Thursday 08:00-21:00 Friday 08:00-23:00 Saturday 08:00-23:00 Sunday 08:00-21:00

Made with menuweb.menu