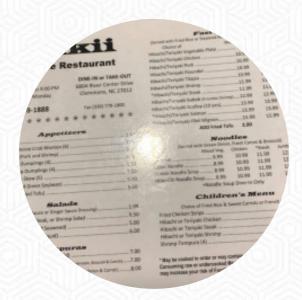

## Rio Japanese Menu

https://menulist.menu 6804 River Center Dr, Clemmons, USA, United States +13367781888

On this homepage, you can find the **complete** menu of Rio Japanese from Clemmons. Currently, there are 16 dishes and drinks available. For <u>seasonal</u> or <u>weekly deals</u>, please contact the owner of the restaurant directly. You can also contact them through their website. What <u>Lisa Nielsen</u> likes about Rio Japanese: Yummy, very fresh veggies in the hibachi platter. Service was attentive without hovering. Service: Dine in Meal type: Lunch Price per person: \$10–20 Food: 5 Service: 5 Atmosphere: 4 <u>read more</u>. The restaurant and its premises are wheelchair accessible and thus usable with a wheelchair or physiological disabilities. In the Rio Japanese from Clemmons, a lot of freshly harvested vegetables, fish, and meat are used to prepare <u>easy-to-digest</u>, tasty Japanese dishes, scrumptious particularly are the Maki and delicacies like **Te-Maki** that this place is known for.