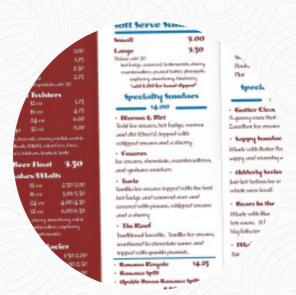

## Mama Cow's Ice Cream Shop Menu

**Appetizers** 

**EMPANADAS** 

**Dessert** 

**PUTO** 

Soft drinks

**LEMONADE** 

Main

**PULLED PORK** 

Water

**SODA** 

Side Stars

**HOT DOG** 

**Bread** 

**BISCUITS** 

**Sweets & Desserts** 

**DULCE DE LECHE** 

Coffee

**COFFEE** 

Plates Brunch

**WAFFLE** 

Restaurant Category

**VEGAN** 

Ingredients Used

**CHOCOLATE** 

**PORK MEAT** 

These types of dishes are being served

**ICE CREAM** 

**BURGER** 

**FISH** 