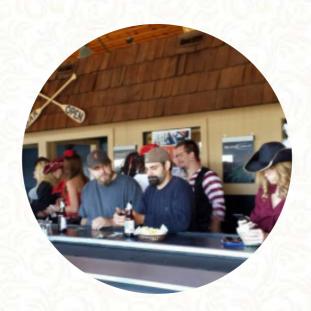

## Moontower Grill Menu

https://menulist.menu 908 N Front St, Chillicothe, USA, United States +13092743031 - https://moontowerbarandgrillil.com/

A <u>comprehensive menu of Moontower Grill</u> from Chillicothe covering all *16* courses and drinks can be found here on the menu. For **seasonal or weekly deals**, please get in touch via phone or use the contact details provided on the website. What <u>Dave Gilles</u> likes about Moontower Grill:

Great prices, the onion rings, mushrooms and cheeseburger were great. Wheelchair accessibility: Long ramp fire wheelchairs Service: Dine in Meal type: Dinner Price per person: \$10–20 <u>read more</u>. The rooms on site are wheelchair accessible and can also be used with a wheelchair or physical disabilities, Depending on the weather conditions, you can also sit outside and be served. At Moontower Grill in Chillicothe, **tasty, juicy, delicious meat is freshly prepared** on an open flame and served with flavorful sides, For a snack, you can also have the yummy sandwiches, healthy salads and other snacks. As a rule, most menus are prepared in a short time for you and served, Also, the drinks menu at this place is exceptional and offers a significant and varied diversity of both