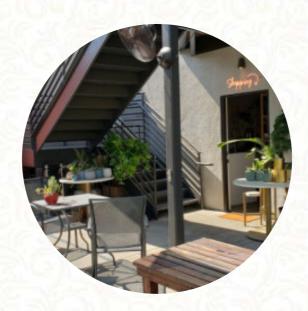

Small shop front, a couple of spots to sit out in front or in the back. I had come from getting a massage next door and was looking for coffee- happened to be next door! One guy working the register and bar, let me sample their nitro white tea which was amazing, and I ordered the Salty Old Dog because I wanted something interesting. It has espresso, raw dark chocolate, caramel, sea salt, and milk. So I expected it to... read more. In beautiful weather you can even be served in the outdoor area, And into the accessible spaces also come visitors with wheelchairs or physiological limitations. WLAN is available at no extra cost. What James wilson doesn't like about Muddy Paw Coffee Park Eagle Rock:

Cute concept but the dog area is an enclosed, raised patio in the back of the restaurant that gets cramped with people and dogs very quickly. It's also not very clean in that area. There's tons of p smushed into the astroturf and it smells like urine everywhere. I want this place to do well, but it's just not that great in practice. read more. Muddy Paw Coffee Park Eagle Rock from Kalkbaai iNingizimu Afrika is a good place for a bar to a cocktail after work and be able to sit with friends or alone, Furthermore, the drinks menu in this restaurant is impressive and offers a good and comprehensive selection of beers from the area and from worldwide, which are definitely worth a try. If you'd like something dessert to finish off, Muddy Paw Coffee Park Eagle Rock does not disappoint with its good selection of desserts, Also, the visitors of the restaurant love the extensive variety of various coffee and tea specialities that the restaurant has to offer.