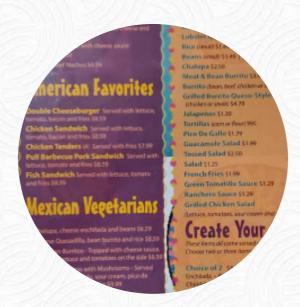

## El Compadre Menu

Pizza

**TEXAS** 

Main courses

**NACHOS** 

Side dishes

**CHIPS AND SALSA** 

Sauces

**CHEESE DIP** 

Mexican dishes

**CHICKEN FAJITAS** 

Mexikanische Hauptgerichte

**FAJITAS** 

Sides and Extras

**COCONUT SHRIMP** 

**Condiments and Sauces** 

**SAUCE** 

Restaurant Category

**MEXICAN** 

These types of dishes are being served

**SALAD** 

Starters & Salads

**POTATOE CHIPS** 

**FRIES** 

Ingredients Used

**CHEESE** 

**CHICKEN** 

COCONUT

**SHRIMP** 