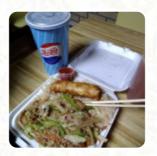

# Teriyaki Chicken Combo Menu

Pasta

**YAKISOBA** 

Chicken

**GRILLED CHICKEN** 

**Specialties** 

**TERIYAKI CHICKEN** 

**Rice Dishes** 

**CHICKEN FRIED RICE** 

Fried rice

SHRIMP FRIED RICE

**Vegetables** 

**EGG ROLLS** 

**Fried Rice** 

**FRIED RICE** 

Gebratene Spezialitäten