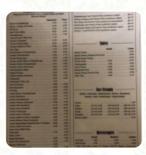

## Sandwiches & Hot Paninis

**HAMBURGER** 

#### **Sandwiches**

STEAK SANDWICH

#### **Starters & Salads**

**FRENCH FRIES** 

#### **Sauces**

**GRAVY** 

#### **Side Dishes**

**BAKED POTATO** 

**FRENCH FRIES** 

**PICKLES** 

# These Types Of Dishes Are Being Served

**SALAD** 

**FISH** 

**TUNA STEAK** 

**PANINI** 

**CHICKEN** 