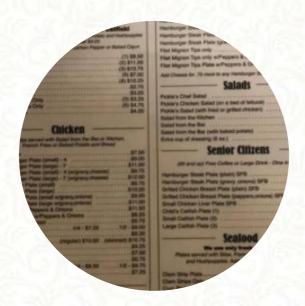

## Sandwiches & Hot Paninis

**HAMBURGER** 

#### **Sandwiches**

STEAK SANDWICH

#### **Starters & Salads**

**FRENCH FRIES** 

#### **Sauces**

**GRAVY** 

#### **Side Dishes**

**BAKED POTATO** 

**FRENCH FRIES** 

**PICKLES** 

# These Types Of Dishes Are Being Served

**SALAD** 

**FISH** 

**TUNA STEAK** 

**PANINI** 

**CHICKEN** 