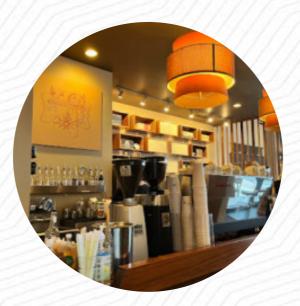

## Voxx Coffee Downtown Menu

https://menulist.menu 1200 6th Ave #150, Seattle, WA 98101, United States +12066821242 - http://www.voxxseattle.com/

<u>The Menu</u> of Voxx Coffee Downtown from Seattle contains about **16** different menus and drinks. On average, you pay for a dish / drink about \$2.6. What <u>User</u> likes about Voxx Coffee Downtown: Voxx has Italian sodas, and they're good! It's surprisingly hard to find these (or similar non-coffee, not caffeinated) beverages in Seattle. Voxx is also open in the afternoon, unlike many other coffee shops. <u>read more</u>. What User doesn't like about Voxx Coffee Downtown:

Voxx Coffee Downtown

1200 6th Ave #150, Seattle, WA 98101, United States **Opening Hours:** Tuesday 07:00-16:00 Wednesday 07:00-16:00 Thursday 07:00-16:00 Friday 07:00-16:00 Monday 07:00-16:00