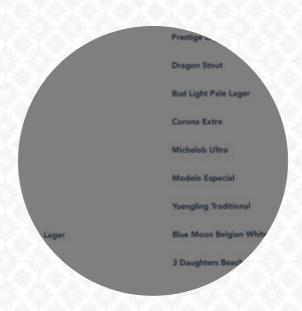

# Banana Cabana Menu

https://menuweb.menu

900 Cayman Way, 32830, Lake Buena Vista, US, United States +14079393463 - https://disneyworld.disney.go.com/dining/caribbean-beach-resort/banana-cabana-pool-bar/?CMP=OKC-wdw\_restaurant\_gmap\_90001262









## Banana Cabana Menu



#### **Drinks**

**DRINKS** 

#### Chicken

**JERK CHICKEN** 

#### **Cocktails**

**PINA COLADA** 

#### **Chicken Wings**

**WINGS** 

#### **Sandwiches**

CHICKEN SANDWICH
CUBAN SANDWICH

#### **Starters & Salads**

FRENCH FRIES
POTATO CHIPS

### **Restaurant Category**

**CUBAN** 

**TROPICAL** 

# These Types Of Dishes Are Being Served

**CHICKEN** 

**PANINI** 

### Ingredients Used



BACON BANANA CHEESE

# **Banana Cabana**

900 Cayman Way, 32830, Lake Buena Vista, US, United States

#### **Opening Hour