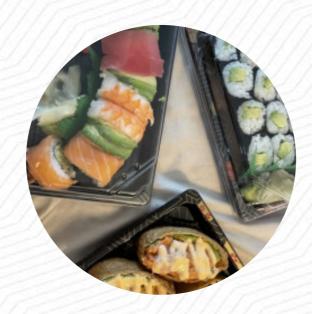

## Mr.sushi North Menu

https://menuweb.menu 354 Merrimon Avenue, Asheville, United States +18285050871 - http://www.mrsushinc.com/









## Mr.sushi North Menu



#### Pizza

**PIZZA TEXAS** 

## **Japanese Specialties**

**CHICKEN TERIYAKI** 

### **Thai Dishes**

**PAD THAI** 

## **Special Noodles**

**UDON** 

#### **Hot Drinks**

**TEA** 

#### Sushi Rolls

**SUSHI** 

**DRAGON ROLL** 

# These Types Of Dishes Are Being Served

**CHICKEN** 

**TUNA STEAK** 

**SOUP** 

## **Ingredients Used**



SHRIMP
TUNA
CUCUMBER

**VEGETABLES** 

**TOFU** 

## Mr.sushi North

354 Merrimon Avenue, Asheville, United States

#### **Opening Hours:**

Monday 11:00 -21:00 Tuesday 11:00 -21:00 Wednesday 11:00 -21:00 Thursday 11:00 -21:00 Friday 11:00 -21:00 Saturday 12:00 -21:00 Sunday 05:00 -20: