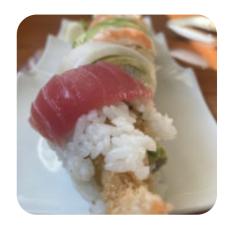

## Mr.sushi North Menu

https://menuweb.menu 354 Merrimon Avenue, Asheville, United States +18285050871 - http://www.mrsushinc.com/









## Mr.sushi North Menu



#### Pizza

**PIZZA TEXAS** 

## **Japanese Specialties**

**CHICKEN TERIYAKI** 

### **Thai Dishes**

**PAD THAI** 

## **Special Noodles**

**UDON** 

#### **Hot Drinks**

**TEA** 

#### Sushi Rolls

**SUSHI** 

**DRAGON ROLL** 

# These Types Of Dishes Are Being Served

**CHICKEN** 

**TUNA STEAK** 

**SOUP** 

## **Ingredients Used**



SHRIMP
TUNA
CUCUMBER

**VEGETABLES** 

**TOFU** 

## Mr.sushi North

354 Merrimon Avenue, Asheville, United States

#### **Opening Hours:**

Monday 11:00 -21:00 Tuesday 11:00 -21:00 Wednesday 11:00 -21:00 Thursday 11:00 -21:00 Friday 11:00 -21:00 Saturday 12:00 -21:00 Sunday 05:00 -20:30



Made with menuweb.menu