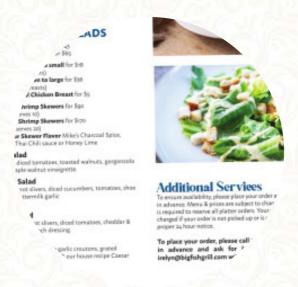

# Rosenfeld's Deli South Bethany Menu

https://menuweb.menu 34444 Coastal Hwy, 19930, Bethany Beach, US, United States +13025398550 - http://rosenfeldsdeli.com/









# Rosenfeld's Deli South Bethany Menu



#### Salads

**EGG SALAD** 

### **Sandwiches**

**PASTRAMI SANDWICH** 

#### **Side Dishes**

**PICKLES** 

#### **Beef Dishes**

**BRISKET** 

#### **Bread**

**BAGEL** 

### These Types Of Dishes Are Being Served

**SALAD** 

**SOUP** 

**DESSERTS** 

**TURKEY** 

### Ingredients Used

**CREAM CHEESE** 

**BUTTER** 

**PEANUT BUTTER** 

**EGG** 

**CORNED BEEF** 

**BEEF** 

# Rosenfeld's Deli South Bethany

34444 Coastal Hwy, 19930, Bethany Beach, US, United States

#### **Opening Hours:**

Monday 11:00 -18:00 Tuesday 11:00 -18:00 Wednesday 11:00 -18:00 Thursday 11:00 -18:00