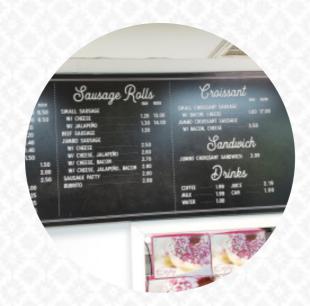

## **Spring Valley Donuts Menu**

Coffee

COFFEE

Dessert

DONUTS

DONUT

POCKET

**CHEESE** 

**BACON** 

SAUSAGE

**Hot Pockets** 

HAM AND CHEESE HOT POCKET

Homemade Hot Pocket

**BEEF (RIB EYE) AND CHEESE HOT** 

**Ingredients Used** 

**BACON AND CHEESE HOT POCKET \$2.5** 

| Breakfast                   | ¢0.5  |
|-----------------------------|-------|
| CROISSANT SAUSAGE AND BACON | \$3.5 |
| Little things               |       |
| CINNAMON ROLL               | \$1.3 |
| Donuts                      |       |
| GLAZED DONUT                | \$0.8 |
| Bakery                      |       |
| TWISTED DONUT               | \$1.0 |
| Sweets & Desserts           |       |
| APPLE FRITTER               | \$1.3 |
| Breakfast Combos            |       |
| BREAKFAST BURRITO           | \$3.0 |
| Breakfast Specials          |       |
| CROISSANT SANDWICH          | \$3.5 |

\$2.5

\$2.5