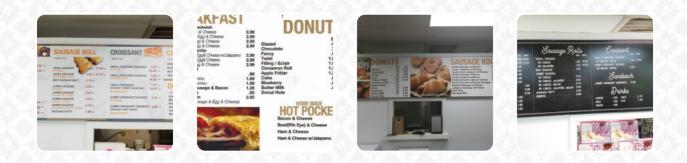

## **Spring Valley Donuts Menu**

Coffee

COFFEE

Dessert

DONUTS

DONUT

POCKET

**CHEESE** 

**BACON** 

SAUSAGE

**Hot Pockets** 

HAM AND CHEESE HOT POCKET

Homemade Hot Pocket

**BEEF (RIB EYE) AND CHEESE HOT** 

**Ingredients Used** 

**BACON AND CHEESE HOT POCKET \$2.5** 

| Breakfast                   | ¢0.5  |
|-----------------------------|-------|
| CROISSANT SAUSAGE AND BACON | \$3.5 |
| Little things               |       |
| CINNAMON ROLL               | \$1.3 |
| Donuts                      |       |
| GLAZED DONUT                | \$0.8 |
| Bakery                      |       |
| TWISTED DONUT               | \$1.0 |
| Sweets & Desserts           |       |
| APPLE FRITTER               | \$1.3 |
| Breakfast Combos            |       |
| BREAKFAST BURRITO           | \$3.0 |
| Breakfast Specials          |       |
| CROISSANT SANDWICH          | \$3.5 |

\$2.5

\$2.5