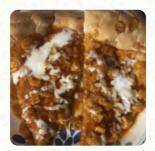

Quite possibly the best pizza in South Jersey. The Buffalo chicken pizza is out of this world. Service: Take out Meal type: Lunch Food: 5 Service: 5 Atmosphere: 4 read more. In nice weather you can even eat and drink in the outdoor area, And into the accessible spaces also come guests with wheelchairs or physiological limitations.

What Deer foot doesn't like about South End Pizza Iv:

Food tasted bad. I did not like the atmosphere. The worker was nice but inside smells like cigarettes. Also it was very overpriced. Service: Take out Meal type: Other Price per person: \$1–10 Food: 1 Service: 1 Atmosphere: 1 read more. At South End Pizza Iv in EGG HARBOR CITY, delicious pizza is baked fresh using a traditional method, and you can try tasty American meals like Burger or Barbecue. If you have little appetite, you can treat yourself to one of the tasty sandwiches, a healthy salad or another snack, You can also discover scrumptious South American cuisine on the menu.