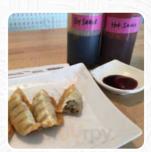

highly recommend!! great food and super sweet staff even when a group of 8 came unexpectedly, they even treated the birthday boy to some kimchi on the house! pictured is the beef bulgogi, which is fire, so so good. read more. At Kim And Bab from New Albany, delicious sushi (e.g., Maki and Sashimi) is prepared for you, along with many other variations, always fresh with ingredients like fish, vegetables and meat, On the daily specials there are also several *Asian dishes*. Not to forget are the typical Korean menus like Kimchi, Bap and also Jjigae, which have a fixed place on the menu and also on the tables of the guests, Furthermore, the guests love the successful combination of different menus with new and partially experimental ingredients - a good example of successful **Asian Fusion**.