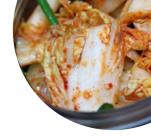

highly recommend!! great food and super sweet staff even when a group of 8 came unexpectedly, they even treated the birthday boy to some kimchi on the house! pictured is the beef bulgogi, which is fire, so so good. read more. At Kim And Bab from New Albany, delicious sushi (e.g., Maki and Sashimi) is prepared for you, along with many other variations, always fresh with ingredients like fish, vegetables and meat, On the daily specials there are also several *Asian dishes*. Not to forget are the typical Korean menus like Kimchi, Bap and also Jjigae, which have a fixed place on the menu and also on the tables of the guests, Furthermore, the guests love the successful combination of different menus with new and partially experimental ingredients - a good example of successful **Asian Fusion**.