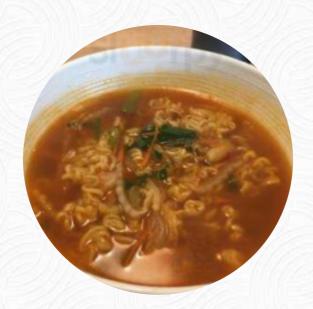

highly recommend!! great food and super sweet staff even when a group of 8 came unexpectedly, they even treated the birthday boy to some kimchi on the house! pictured is the beef bulgogi, which is fire, so so good. read more. At Kim And Bab from New Albany, delicious sushi (e.g., Maki and Sashimi) is prepared for you, along with many other variations, always fresh with ingredients like fish, vegetables and meat, On the daily specials there are also several *Asian dishes*. Not to forget are the typical Korean menus like Kimchi, Bap and also Jjigae, which have a fixed place on the menu and also on the tables of the guests, Furthermore, the guests love the successful combination of different menus with new and partially experimental ingredients - a good example of successful **Asian Fusion**.