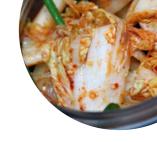

highly recommend!! great food and super sweet staff even when a group of 8 came unexpectedly, they even treated the birthday boy to some kimchi on the house! pictured is the beef bulgogi, which is fire, so so good. read more. At Kim And Bab from New Albany, delicious sushi (e.g., Maki and Sashimi) is prepared for you, along with many other variations, always fresh with ingredients like fish, vegetables and meat, On the daily specials there are also several *Asian dishes*. Not to forget are the typical Korean menus like Kimchi, Bap and also Jjigae, which have a fixed place on the menu and also on the tables of the guests, Furthermore, the guests love the successful combination of different menus with new and partially experimental ingredients - a good example of successful **Asian Fusion**.