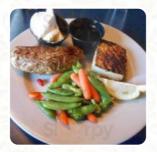

## Brewhouse Brew Pub Grill Menu

Sandwiches

**REUBEN SANDWICH** 

Fish dishes

**FISH** 

Side dishes

**FRENCH FRIES** 

Starters & Salads

**WINGS** 

Soup and Salad

**COBB SALAD** 

Main courses

**CALAMARI** 

**RIBS** 

Ingredients Used

**SALMON** 

**HALIBUT** 

**SHRIMP** 

These types of dishes are being served

**PANINI** 

**SALAD** 

BURGER

COD

**PASTA** 