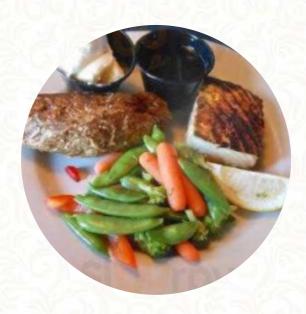

## Brewhouse Brew Pub Grill Menu

Sandwiches

**REUBEN SANDWICH** 

Fish dishes

**FISH** 

Side dishes

**FRENCH FRIES** 

Starters & Salads

**WINGS** 

Soup and Salad

**COBB SALAD** 

Main courses

**CALAMARI** 

**RIBS** 

Ingredients Used

**SALMON** 

**HALIBUT** 

**SHRIMP** 

These types of dishes are being served

**PANINI** 

**SALAD** 

BURGER

COD

**PASTA** 