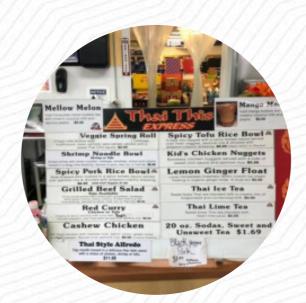

## Thai This Express Menu

https://menulist.menu 1401 Tyler Ave, 24141, Radford, US, United States (+1)5408382329 - http://www.thaithisexpress.com/

Here you can find the menu of Thai This Express in Radford. At the moment, there are **16** menus and drinks on the menu. You can inquire about *changing offers* via phone. What <u>User</u> likes about Thai This Express: Easily one of the best restaurants in the NRV, period. A lot of us locals get carryout, but it's also a pleasant enough place to eat in if you're on your way somewhere. You won't be sorry. The spicy pork bowl is amazing. I also love the basil chicken and cashew chicken. They do a great job on crispy tofu too if you prefer that to the chicken. Definitely stop in! <u>read more</u>. When the weather conditions is good you can also eat outside. With tasty meals, Thai This Express from Radford delights, enriched with the known spices and (fish-)sauces of the Thai cuisine and a bunch of freshly harvested vegetables, seafood and meat, the menu also includes <u>tasty vegetarian recipes</u>. Not to be overlooked is also the extensive diversity of **coffee and tea specialties** in this restaurant.

## Thai This Express Menu